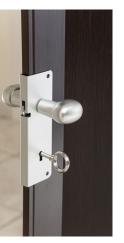

Custom-made for each installation with locking and sound-reducing options available, you can enjoy the convenience of their versatility to create more functional spaces in your home.

### **SPECS**

- · Available in wood, vinyl or PVC
- · Locks are available on all types of doors
- Sound-reducing material built into doors is available only on the vinyl doors
- Maximum height for wood is 2,700mm
- Maximum height for vinyl is 4,500mm
- There are theoretically no maximums on width